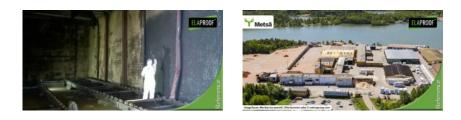

### Description

During the shutdown, pressure washing and coating work of surfaces, 1750 m<sup>2</sup>, was carried out at Merikarvia sawmill. At the same time, sealing of the concrete joint areas was performed.